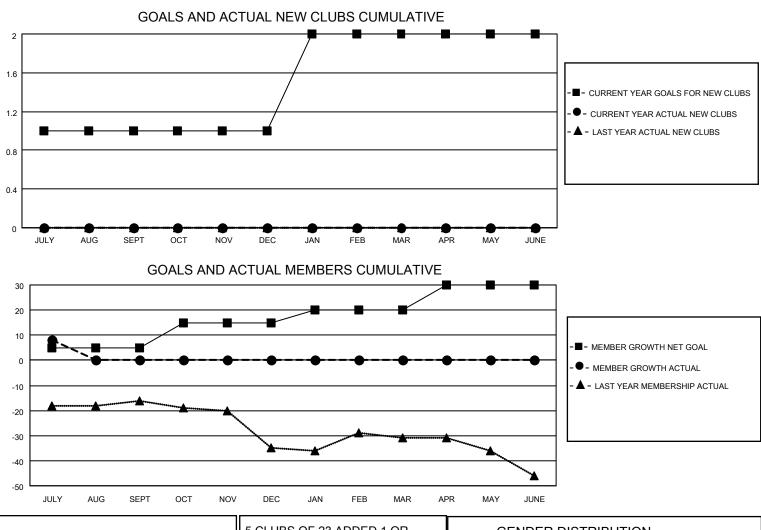

## LOCATION ARKANSAS

District 7 O

Results as of: 7/31/2023

| Clubs                 |               |           |               | Members               |                         |                         |                                                    |
|-----------------------|---------------|-----------|---------------|-----------------------|-------------------------|-------------------------|----------------------------------------------------|
| RESULTS FOR 2023-2024 |               |           |               | RESULTS FOR 2023-2024 |                         |                         |                                                    |
| QUARTER               | NEW CLUB GOAL | NEW CLUBS | DROPPED CLUBS | QUARTER               | MBER GROWTH NET<br>GOAL | MEMBER GROWTH<br>ACTUAL | DROPPED<br>MEMBERS ACTUAL<br>(including transfers) |
| JULY/AUG/SEPT         | 1             | 0         | 0             | JULY/AUG/SEPT         | 5                       | 10                      | 2                                                  |
| OCT/NOV/DEC           | 0             | 0         | 0             | OCT/NOV/DEC           | 10                      | 0                       | 0                                                  |
| JAN/FEB/MAR           | 1             | 0         | 0             | JAN/FEB/MAR           | 5                       | 0                       | 0                                                  |
| APR/MAY/JUNE          | 0             | 0         | 0             | APR/MAY/JUNE          | 10                      | 0                       | 0                                                  |